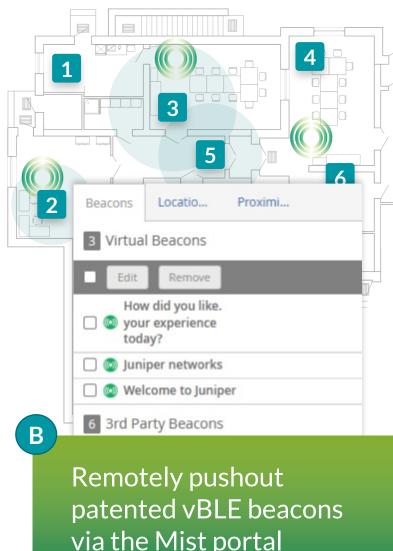

### Too Many Dependencies

Augmenting the student experience with location services

### Wi-Fi Should Be More Than Just An On-Ramp!

Transform Wi-Fi from a commodity to a strategic university asset!

### **How It Works**

Scan and claim the Wi-Fi device to deploy industry leading Wi-Fi

via the Mist portal

Stream the highly accurate location-based telemetry