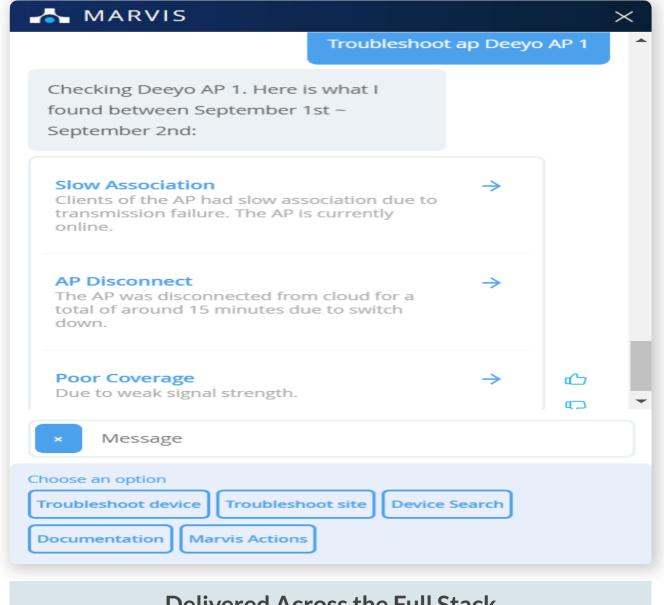

# Marvis | Virtual Network **Assistant (VNA)**

Conversational Al interface

Transforms how IT interacts with the full stack network

Streamlines operations and boosts experiences

Uses chat (NLP)

Provides deep understanding of issues

Al-driven **Operations** and Support

### **Delivered Across the Full Stack**