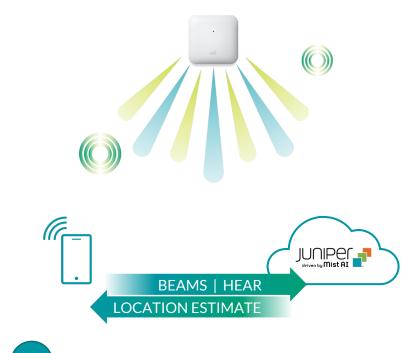

### **How It Works**

Scan and claim the Wi-Fi device to deploy industry leading Wi-Fi

via the Mist portal

Stream the highly accurate location-based telemetry