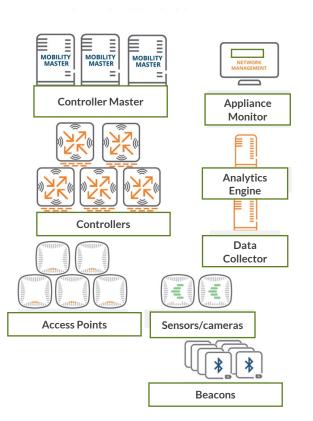

#### On Premise Boxes

#### **Different Clouds**

### Too Many Dependencies

Augmenting the student experience with location services