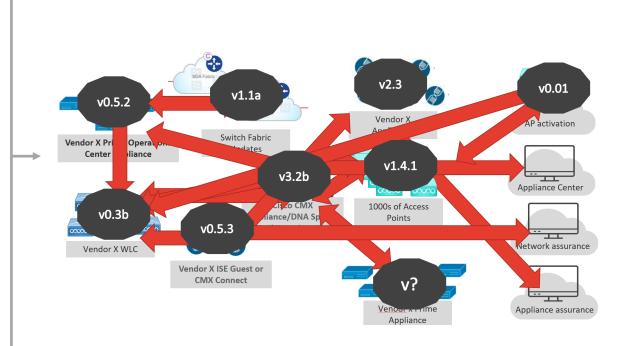

### Complexity is the opposite of efficiency

#### On Premise Boxes

#### **Different Clouds**