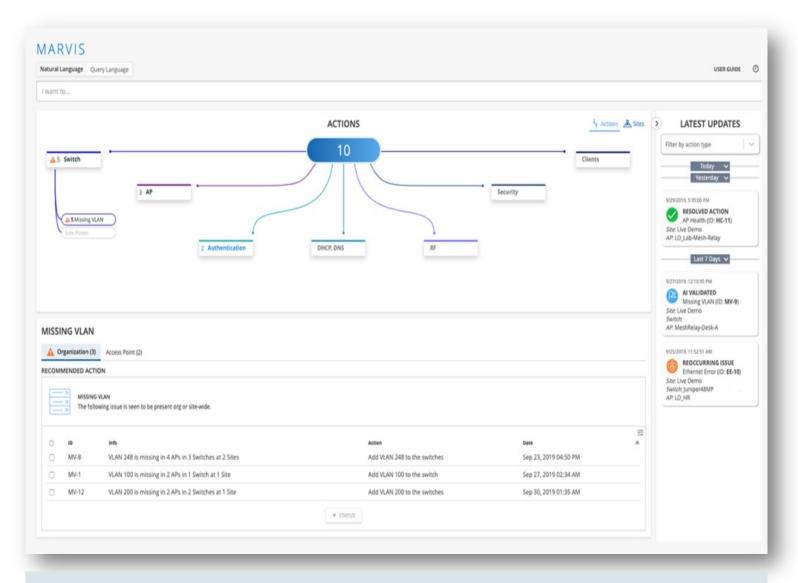

# Marvis | Virtual Network Assistant (VNA)

Marvis Actions

Conversational Al interface

#### Driver Assist to recommend actions

- Track upgrades
- Fix misconfigured ports/VLANs
- Identify bad cables
- Find L2 loops
- Identify device compromise and risk to the network

Al-driven Operations and Support